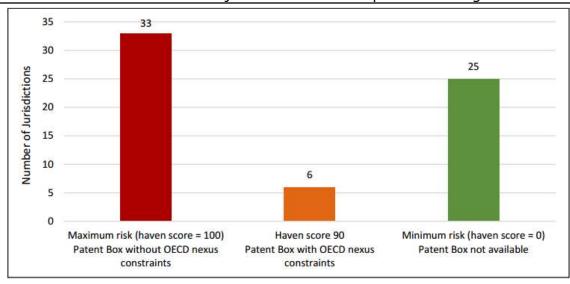

| 100                  |
| The patent box regime is not applicable for the jurisdiction given it imposes no corporate |                      |
| income tax or a zero statutory corporate tax rate.                                         |                      |
| Patent box regime is available with OECD nexus constraints                                 | 00                   |
| The jurisdiction offers a patent box regime which is in line with the OECD nexus approach. | 90                   |
| Patent box regime is not available                                                         | 0                    |
| There is no evidence that the jurisdiction offers a patent box regime.                     | 0                    |



### Source:

https://www.corporatetaxhaveni ndex.org/PDF/7-Patent-Boxes.pdf; 22.11.2019.

## What does the CTHI offer?



|               |                                   |            |        |                  |                            |                                                      |               |