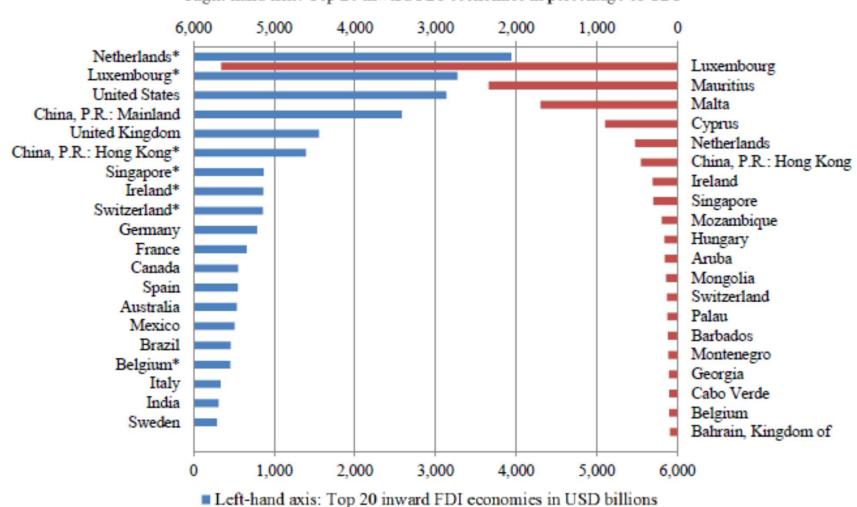

# **Top 20 Inward FDI economies**

Right-hand axis: Top 20 inward FDI economies in percentage of GDP

Source: Damgaard, Elkjaer (2017)