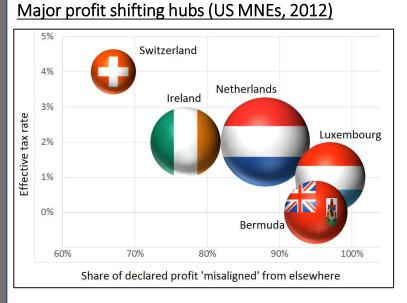

# Tax havens in financialization studies

- Dependency literature suggests losses through outward payments (royalties, interest on debt, dividends) outweigh benefits of FDI, e.g.
  - Amin (1973: 224)
  - Sunkel (1972: 73)
  - Ruy Mauro Marini (1977: 9)
- Studies on financialization have incorporated the role of tax havens, but only timidly...
  - Chesnais, F (2002) mentions the movement of dirty money from off-shore financial centers and tax havens to the USA in the last years
  - Palley (2007: 18, 20) mentions the use of debt for tax reasons, but he does not mention the role of tax havens
  - Shaxson (2018) does link financialization and the use of corporate tax havens
- The role of tax havens has been under represented in the literature of economic development.