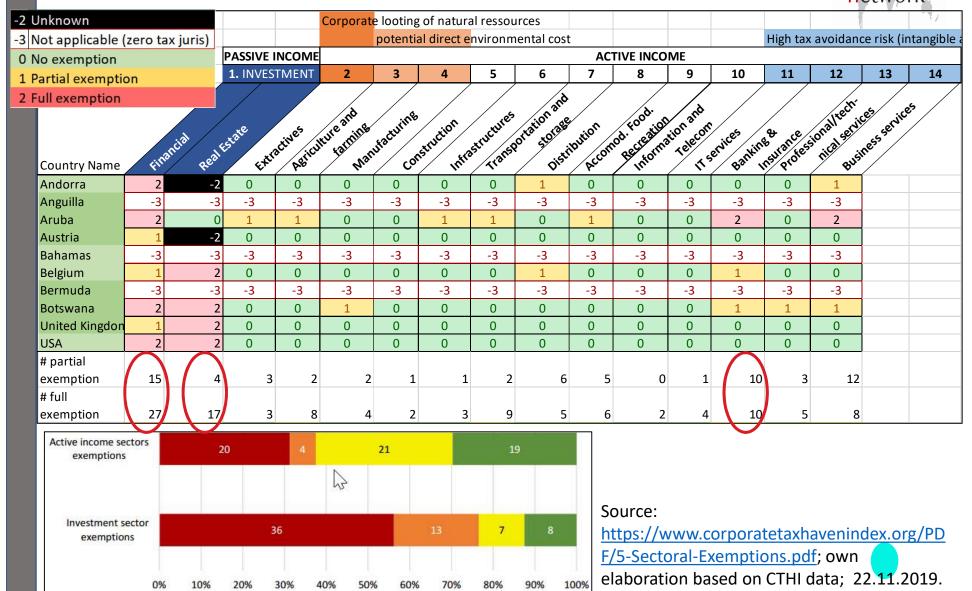

ustice network

### **Tax Rate**



- Tax spillovers/BEPS is driven by tax rate differentials
- Much research and tax policy advise relies on (flawed) datasets on top statutory CIT rates (IMF 2018)
- Effective tax rates used by researchers of limited value as independent variables (ibid.; Jansky 2019)

### $\rightarrow$ LACIT:

- Lowest available tax rate derived through legal analyses
- Tax Base and Tax Rate are treated as substitutes and as analytically equivalent in LACIT determination

# HI1 LACIT: and discrepancy to statutory datasets for top 10 CTHI countries and retwork regions



# Category 2: Loopholes and Gaps (7 Haven Indicators)





## **Haven Indicator 5 – Sectoral Exemptions**

→ Financial and banking sectors are biggest receivers of tax justice incentives across the world



## **Haven Indicator 7: Patent Boxes**



| Population                                                                                 | Haven Score          |
|--------------------------------------------------------------------------------------------|----------------------|
| Regulation                                                                                 | [100 = maximum risk; |
|                                                                                            | 0 = minimum risk]    |
| Patent box regime is available without OECD nexus constraints                              |                      |
| The jurisdiction offers a patent box regime without the OECD nexus approach.               |                      |
| Or