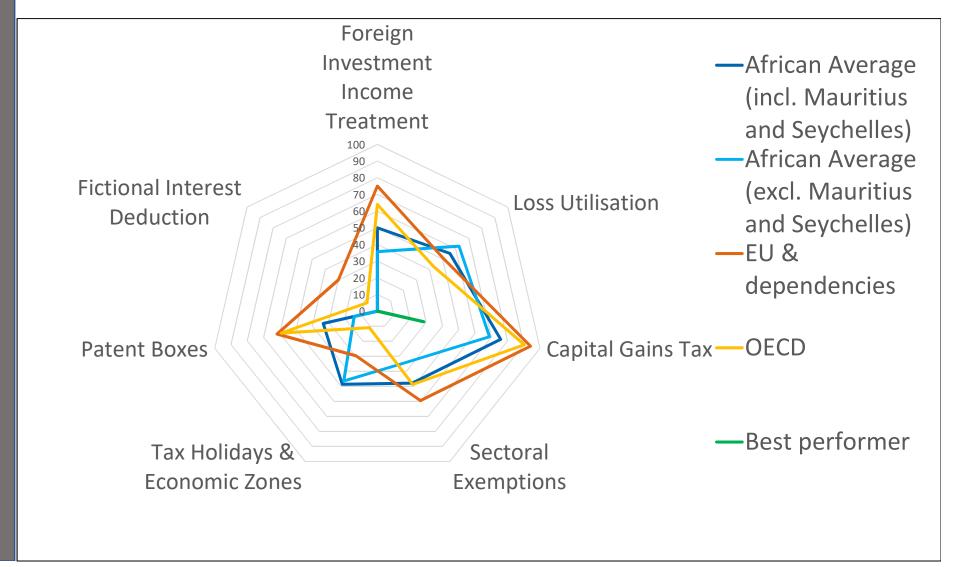

| 561                | 1,48%              | 69                 | 0,49%               |

# HI 1: Lowest Available Corporate Income Tax tax justice network

### **Tax Rate**



- Tax spillovers/BEPS is driven by tax rate differentials
- Much research and tax policy advise relies on (flawed) datasets on top statutory CIT rates (IMF 2018)
- Effective tax rates used by researchers of limited value as independent variables (ibid.; Jansky 2019)

### $\rightarrow$ LACIT:

- Lowest available tax rate derived through legal analyses
- Tax Base and Tax Rate are treated as substitutes and as analytically equivalent in LACIT determination

# HI1 LACIT: and discrepancy to statutory datasets for top 10 CTHI countries and retwork regions



# Category 2: Loopholes and Gaps (7 Haven Indicators)





## **Haven Indicator 5 – Sectoral Exemptions**

→ Financial and banking sectors are biggest receivers of tax justice incentives across the world



## **Haven Indicator 7: Patent Boxes**



| Population                                                                                 | Haven Score          |
|--------------------------------------------------------------------------------------------|----------------------|
| Regulation                                                                                 | [100 = maximum risk; |
|                                                                                            | 0 = minimum risk]    |
| Patent box regime is available without OECD nexus constraints                              |                      |
| The jurisdiction