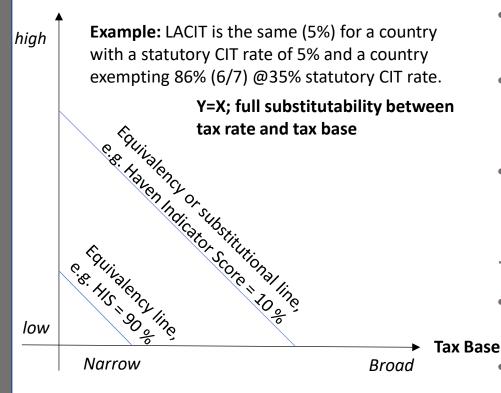

uernsey               | 891                | 2,35%              | 98                 | 0,09%               |
| 16     | Belgium                | 822                | 2,17%              | 68                 | 1,83%               |
| 17     | Isle of Man            | 804                | 2,12%              | 100                | 0,05%               |
| 18     | Cyprus                 | 698                | 1,84%              | 71                 | 0,73%               |
| 19     | China                  | 659                | 1,73%              | 58                 | 3,67%               |
| 20     | Hungary                | 561                | 1,48%              | 69                 | 0,49%               |

# HI 1: Lowest Available Corporate Income Tax tax justice network

### **Tax Rate**



- Tax spillovers/BEPS is driven by tax rate differentials
- Much research and tax policy advise relies on (flawed) datasets on top statutory CIT rates (IMF 2018)
- Effective tax rates used by researchers of limited value as independent variables (ibid.; Jansky 2019)

### $\rightarrow$ LACIT:

- Lowest available tax rate derived through legal analyses
- Tax Base and Tax Rate are treated as substitutes and as analytically equivalent in LACIT determination

# HI1 LACIT: and discrepancy to statutory datasets for top 10 CTHI countries and retwork regions



# Category 2: Loopholes and Gaps (7 Haven Indicators)





## **Haven Indicator 5 – Sectoral Exemptions**

→ Financial and banking sectors are biggest receivers of tax justice incentives across the world



## **Haven Indicator 7: Patent B