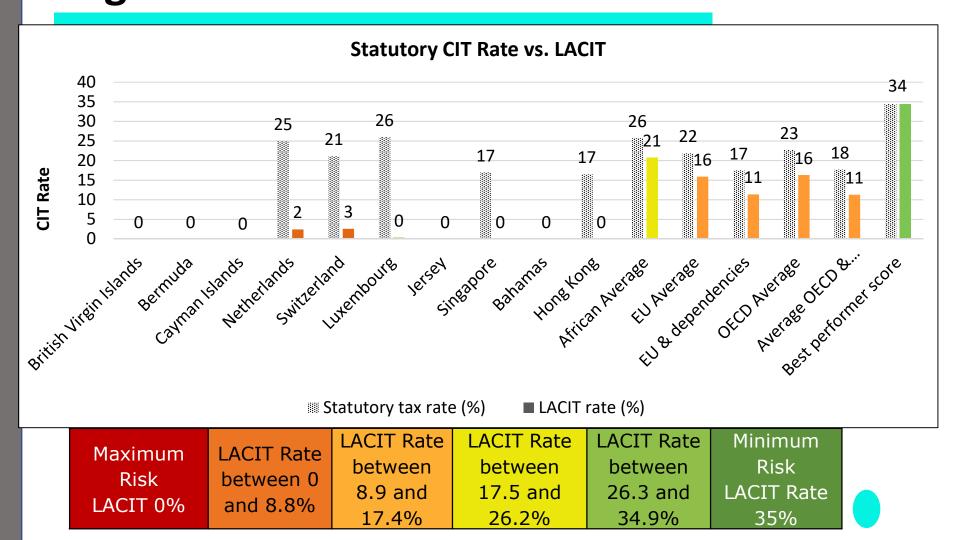

| 3,67%               |
| 20     | Hungary                | 561                | 1,48%              | 69                 | 0,49%               |

# HI 1: Lowest Available Corporate Income Tax tax justice network

### **Tax Rate**



- Tax spillovers/BEPS is driven by tax rate differentials
- Much research and tax policy advise relies on (flawed) datasets on top statutory CIT rates (IMF 2018)
- Effective tax rates used by researchers of limited value as independent variables (ibid.; Jansky 2019)

### $\rightarrow$ LACIT:

- Lowest available tax rate derived through legal analyses
- Tax Base and Tax Rate are treated as substitutes and as analytically equivalent in LACIT determination

# HI1 LACIT: and discrepancy to statutory datasets for top 10 CTHI countries and retwork regions



# Category 2: Loopholes and Gaps (7 Haven Indicators)





## **Haven Indicator 5 – Sectoral Exemptions**

→ Financial and banking sectors are biggest receivers of tax justice incentives across the world



## **Haven Indicator 7: Patent Boxes**



| Population                                                                                 | Haven Score          |
|--------------------------------------------------------------------------------------------|----------------------|
| Regulation                                                                                 | [100 = maximum risk; |
|                                                                                            | 0 = minimum risk]    |
| Patent box regime is available without OECD nexus constraints